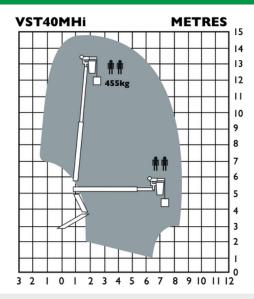

## **Technical Specifications**

|   | Working Height*        | 14.8m       |
|---|------------------------|-------------|
|   | Platform Height        | 12.8m       |
|   | Outreach               | 8.5m        |
|   | Articulated Lower Boom | 0° to 80°   |
|   | Main Boom              | -25° to 80° |
|   | Flyboom                | 180°        |
|   | Lift Rotation          | 360°        |
|   | Max. Material Handling | 455kg       |
|   | Slew Rotation          | 360° cont.  |
| > | Electric Insulation    | Up to 46kV  |
|   | Outriggers             | A-Frame     |

# Diagrams