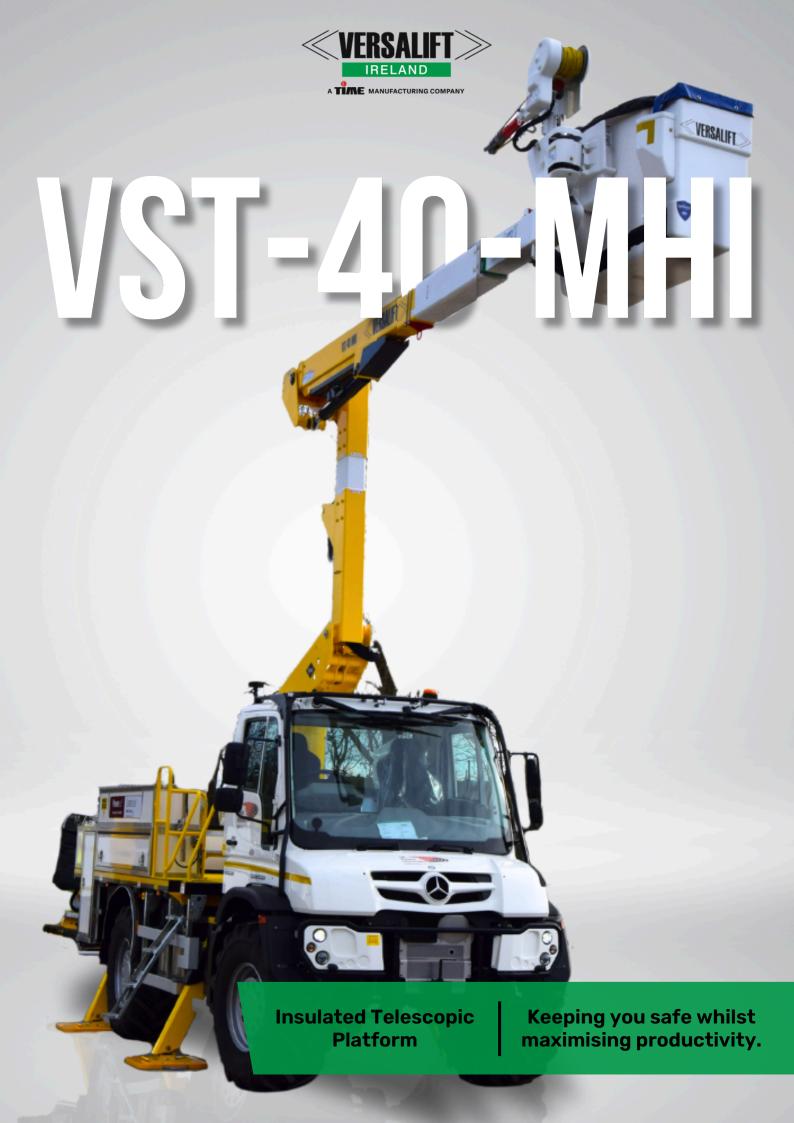

# **VST-40-MHI | INSULATED**

## **Technical Specifications**

|   | Working Height*        | 14.8m       |
|---|------------------------|-------------|
|   | Platform Height        | 12.8m       |
|   | Outreach               | 8.5m        |
|   | Articulated Lower Boom | 0° to 80°   |
|   | Main Boom              | -25° to 80° |
|   | Flyboom                | 180°        |
|   | Lift Rotation          | 360°        |
|   | Max. Material Handling | 455kg       |
|   | Slew Rotation          | 360° cont.  |
| > | Electric Insulation    | Up to 46kV  |
|   | Outriggers             | A-Frame     |