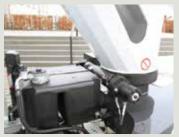

The STEIGER® TBR 230 features an enormous 23m working height and 17.5m outreach at 250kg basket-load capacity.

In use, operators will additionally benefit from the following: Four simultaneous movements are now possible on the new models. Lifting, swiveling, telescoping, jib (RÜSSEL®) up / down movements, and additional basket rotations can all be controlled from inside the work basket. The basket rotation works electro-hydraulically, responding quickly and smoothly thanks to the worm-gear drive mechanism. Premium steel construction and a new base-frame and basket console design greatly enhance performance and stability at the job site.

Chassis outrigger controls

Display in work basket

Worm-drive turret

Perforated, non-slip floor

Ruthmann

1 Altendiez Way, Latimer Park, Burton Latimer, Kettering. NN15 5YT T: 01536 721010 E: sales@ruthmann.uk www.ruthmann.uk