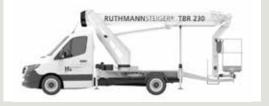

## **FEATURES**

- 23m max. working height
- 17.5m max. outreach
- 14.8m max. lateral outreach
- 250kg basket-load
- 4 movements simultaneously possible (lift, rotate, telescope, Rüssel up/down) + basket rotation
- Mobile jib boom (RÜSSEL®), rotation 185°
- Improved work speed
- Premium technology in highest stability with easy handling
- High-strength fine-grained steel for maximum stability
- Improved basket unit with new design
- Common parts to other STEIGER® models for even more operating and maintenance efficiency
- Reduced stock of spare parts through modular design
- Improved torsion-resistant substructure construction
- Boom system with laser-welded seam (less distortion, more precise and more stable)

The STEIGER® TBR 230 features an enormous 23m working height and 17.5m outreach at 250kg basket-load capacity.

In use, operators will additionally benefit from the following: Four simultaneous movements are now possible on the new models. Lifting, swiveling, telescoping, jib (RÜSSEL®) up / down movements, and additional basket rotations can all be controlled from inside the work basket. The basket rotation works electro-hydraulically, responding quickly and smoothly thanks to the worm-gear drive mechanism. Premium steel construction and a new base-frame and basket console design greatly enhance performance and stability at the job site.

23m

1.40m x

7.8m

xx,xxx t

3500kg

working height maximum outreach platform capacity

23m 17.5m 250kg

Worm-drive basket