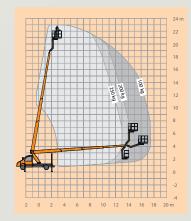

## **FEATURES**

- 23m max. working height
- 17.5m max. outreach
- 14.8m max. lateral outreach
- 250kg basket-load
- 4 movements simultaneously possible (lift, rotate, telescope, Rüssel up/down) + basket rotation
- Mobile jib boom (RÜSSEL®), rotation 185°
- Improved work speed
- Premium technology in highest stability with easy handling
- High-strength fine-grained steel for maximum stability
- Improved basket unit with new design
- Common parts to other STEIGER® models for even more operating and maintenance efficiency
- Reduced stock of spare parts through modular design
- Improved torsion-resistant substructure construction
- Boom system with laser-welded seam (less distortion, more precise and more stable)

The STEIGER® TBR 230 features an enormous 23m working height and 17.5m outreach at 250kg basket-load capacity.

In use, operators will additionally benefit from the following: Four simultaneous movements are now possible on the new models. Lifting, swiveling, telescoping, jib (RÜSSEL®) up / down movements, and additional basket rotations can all be controlled from inside the work basket. The basket rotation works electro-hydraulically, responding quickly and smoothly thanks to the worm-gear drive mechanism. Premium steel construction and a new base-frame and basket console design greatly enhance performance and stability at the job site.

23m

1.40m x

7.8m

xx,xxx t

3500kg

working height maximum outreach platform capacity

23m 17.5m 250kg

Worm-drive basket