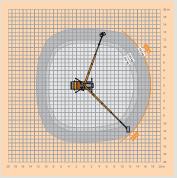

## **FEATURES**

- 23m max. working height
- 17.5m max. outreach
- 14.8m max. lateral outreach
- 250kg basket-load
- 4 movements simultaneously possible (lift, rotate, telescope, Rüssel up/down) + basket rotation
- Mobile jib boom (RÜSSEL®), rotation 185°
- Improved work speed
- Premium technology in highest stability with easy handling
- High-strength fine-grained steel for maximum stability
- Improved basket unit with new design
- Common parts to other STEIGER® models for even more operating and maintenance efficiency
- Reduced stock of spare parts through modular design
- Improved torsion-resistant substructure construction
- Boom system with laser-welded seam (less distortion, more precise and more stable)

The STEIGER® TBR 230 features an enormous 23m working height and 17.5m outreach at 250kg basket-load capacity.

In use, operators will additionally benefit from the following: Four simultaneous movements are now possible on the new models. Lifting, swiveling, telescoping, jib (RÜSSEL®) up / down movements, and additional basket rotations can all be controlled from inside the work basket. The basket rotation works electro-hydraulically, responding quickly and smoothly thanks to the worm-gear drive mechanism. Premium steel construction and a new base-frame and basket console design greatly enhance performance and stability at the job site.

23m

1.40m x

7.8m

xx,xxx t

3500kg

working height maximum outreach platform capacity

23m 17.5m 250kg

Worm-drive basket