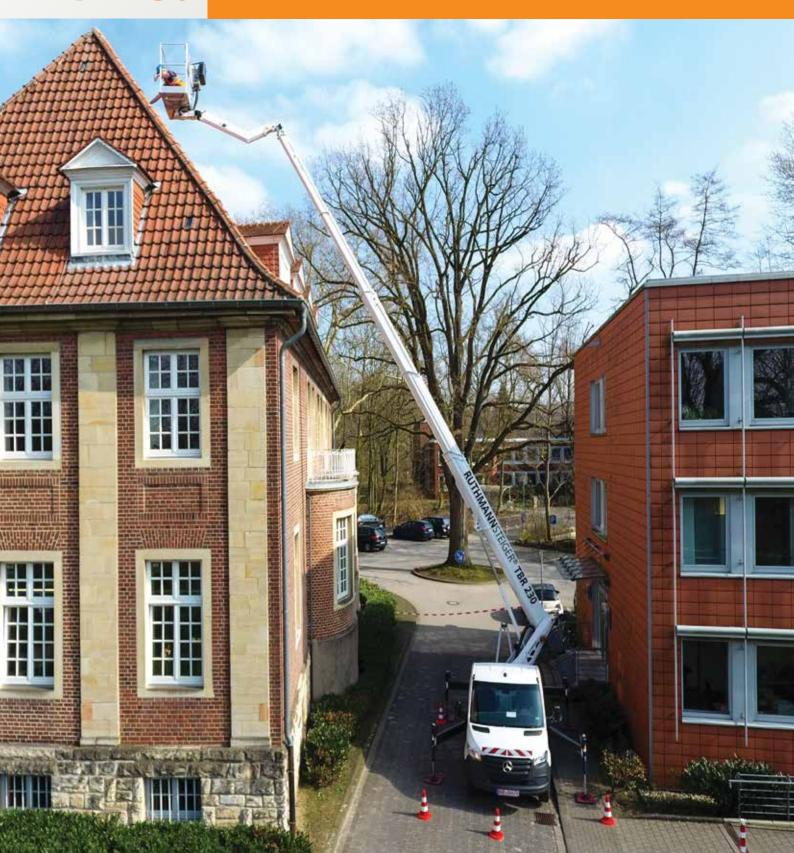

The STEIGER® TBR 230 features an enormous 23m working height and 17.5m outreach at 250kg basket-load capacity.

In use, operators will additionally benefit from the following: Four simultaneous movements are now possible on the new models. Lifting, swiveling, telescoping, jib (RÜSSEL®) up / down movements, and additional basket rotations can all be controlled from inside the work basket. The basket rotation works electro-hydraulically, responding quickly and smoothly thanks to the worm-gear drive mechanism. Premium steel construction and a new base-frame and basket console design greatly enhance performance and stability at the job site.

The TBR STEIGER® models are so popular because of their moveable jibs (RÜSSEL®). The jib design provides a basket rotation angle of 185°. Models in this series are perfect for a wide variety of tasks and for accessing those hard-to-reach places.