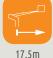

## **FEATURES**

- 23m max. working height
- 17.5m max. outreach
- 14.8m max. lateral outreach
- 250kg basket-load
- 4 movements simultaneously possible (lift, rotate, telescope, Rüssel up/down) + basket rotation
- Mobile jib boom (RÜSSEL®), rotation 185°
- Improved work speed
- Premium technology in highest stability with easy handling
- High-strength fine-grained steel for maximum stability
- Improved basket unit with new design
- Common parts to other STEIGER® models for even more operating and maintenance efficiency
- Reduced stock of spare parts through modular design
- Improved torsion-resistant substructure construction
- Boom system with laser-welded seam (less distortion, more precise and more stable)

The STEIGER® TBR 230 features an enormous 23m working height and 17.5m outreach at 250kg basket-load capacity.

In use, operators will additionally benefit from the following: Four simultaneous movements are now possible on the new models. Lifting, swiveling, telescoping, jib (RÜSSEL®) up / down movements, and additional basket rotations can all be controlled from inside the work basket. The basket rotation works electro-hydraulically, responding quickly and smoothly thanks to the worm-gear drive mechanism. Premium steel construction and a new base-frame and basket console design greatly enhance performance and stability at the job site.

23m

1.40m x

7.8m

xx,xxx t

3500kg

working height maximum outreach platform capacity

23m 17.5m 250kg

Worm-drive basket