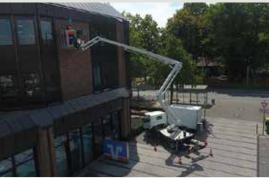

## **FEATURES**

- These ECOLINE models are also available with moveable jib. It provides easy access over obstacles at the job site
- Requires very little space
- Ideal for independent contractors on a wide variety of assignments: building façade cleaning, painting, roofing etc
- Top price-performance ratio
- Work basket accessible via basket ladder
- Multi-chassis compatible

The articulated boom lift can carry out a wide variety of tasks due to the moveable jib. When telescopic boom lifts are not able to overcome obstacles, the R/RS 200 model is the space-saving and time-saving truck-mounted aerial work platform in the low budget segment.