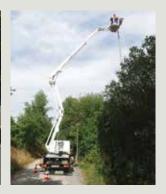

## **FEATURES**

- These ECOLINE models are also available with moveable jib. It provides easy access over obstacles at the job site
- Requires very little space
- Ideal for independent contractors on a wide variety of assignments: building façade cleaning, painting, roofing etc
- Top price-performance ratio
- Work basket accessible via basket ladder
- Multi-chassis compatible

The articulated boom lift can carry out a wide variety of tasks due to the moveable jib. When telescopic boom lifts are not able to overcome obstacles, the R/RS 200 model is the space-saving and time-saving truck-mounted aerial work platform in the low budget segment.