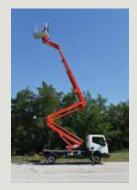

The articulated boom lift can carry out a wide variety of tasks due to the moveable jib. When telescopic boom lifts are not able to overcome obstacles, the R/RS 200 model is the space-saving and time-saving truck-mounted aerial work platform in the low budget segment.

18m

working height maximum outreach platform capacity

20m 10.7m 250kg

Ruthmann

1 Altendiez Way, Latimer Park, Burton Latimer, Kettering. NN15 5YT T: 01536 721010 E: sales@ruthmann.uk www.ruthmann.uk