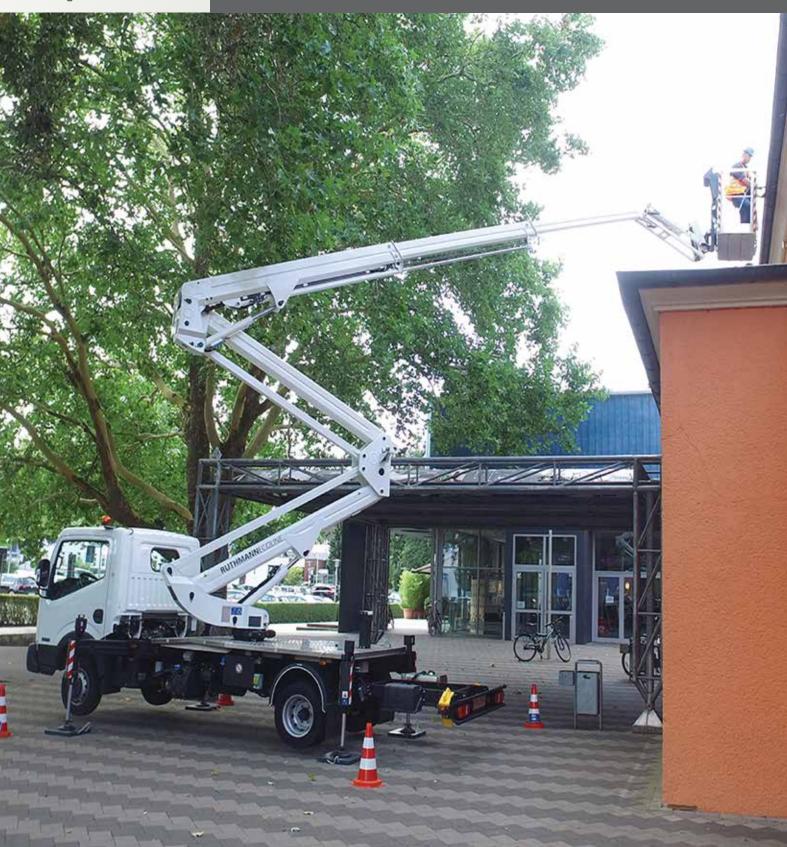

The articulated boom lift can carry out a wide variety of tasks due to the moveable jib. When telescopic boom lifts are not able to overcome obstacles, the R/RS 200 model is the space-saving and time-saving truck-mounted aerial work platform in the low budget segment.

## **FEATURES**

- These ECOLINE models are also available with moveable jib. It provides easy access over obstacles at the job site
- Requires very little space
- Ideal for independent contractors on a wide variety of assignments: building façade cleaning, painting, roofing etc
- Top price-performance ratio
- Work basket accessible via basket ladder
- Multi-chassis compatible