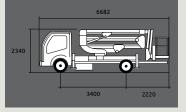

18m

working height maximum outreach platform capacity

20m 10.7m 250kg

Ruthmann

1 Altendiez Way, Latimer Park, Burton Latimer, Kettering. NN15 5YT T: 01536 721010 E: sales@ruthmann.uk www.ruthmann.uk