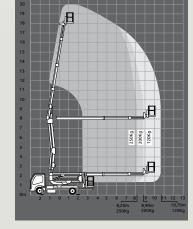

18m

working height maximum outreach platform capacity

20m 10.7m 250kg

Ruthmann

1 Altendiez Way, Latimer Park, Burton Latimer, Kettering. NN15 5YT T: 01536 721010 E: sales@ruthmann.uk www.ruthmann.uk