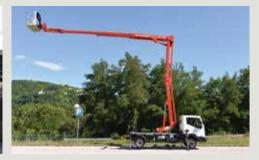

The articulated boom lift can carry out a wide variety of tasks due to the moveable jib. When telescopic boom lifts are not able to overcome obstacles, the R/RS 200 model is the space-saving and time-saving truck-mounted aerial work platform in the low budget segment.

18m

working height maximum outreach platform capacity

20m 10.7m 250kg

Ruthmann

1 Altendiez Way, Latimer Park, Burton Latimer, Kettering. NN15 5YT T: 01536 721010 E: sales@ruthmann.uk www.ruthmann.uk