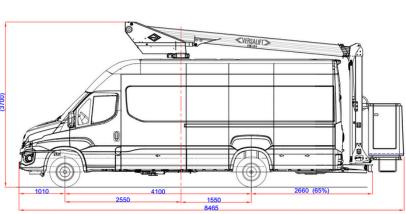

### **Technical Specifications**

|             | Working Height             | 17m     |
|-------------|----------------------------|---------|
| <b>&gt;</b> | Platform Height            | 15m     |
| <b>&gt;</b> | Outreach                   | 10.5m   |
|             | Gross Vehicle Weight (GVW) | 7000kg  |
|             | Payload*                   | 2200kg  |
| >           | Bucket Capacity            | 230kg   |
| >           | Flyboom                    | 140°    |
| >           | Lift Rotation              | 360°    |
| >           | Height                     | 3700mm  |
|             | Length                     | 8465mm  |
| >           | Wheelbase                  | 4100mm  |
| <b>&gt;</b> | Slope Longitudinally       | 10°     |
| <b>&gt;</b> | Slope Sideways             | 5°      |
|             | Outriggers                 | A-Frame |