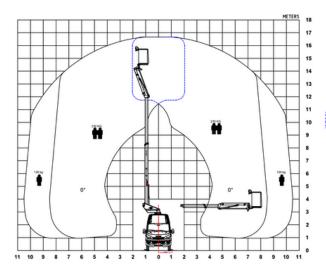

### **Technical Specifications**

|             | Working Height             | 17m     |
|-------------|----------------------------|---------|
| <b>&gt;</b> | Platform Height            | 15m     |
| <b>&gt;</b> | Outreach                   | 10.5m   |
|             | Gross Vehicle Weight (GVW) | 7000kg  |
|             | Payload*                   | 2200kg  |
| >           | Bucket Capacity            | 230kg   |
| >           | Flyboom                    | 140°    |
| >           | Lift Rotation              | 360°    |
| >           | Height                     | 3700mm  |
|             | Length                     | 8465mm  |
| >           | Wheelbase                  | 4100mm  |
| <b>&gt;</b> | Slope Longitudinally       | 10°     |
| <b>&gt;</b> | Slope Sideways             | 5°      |
|             | Outriggers                 | A-Frame |