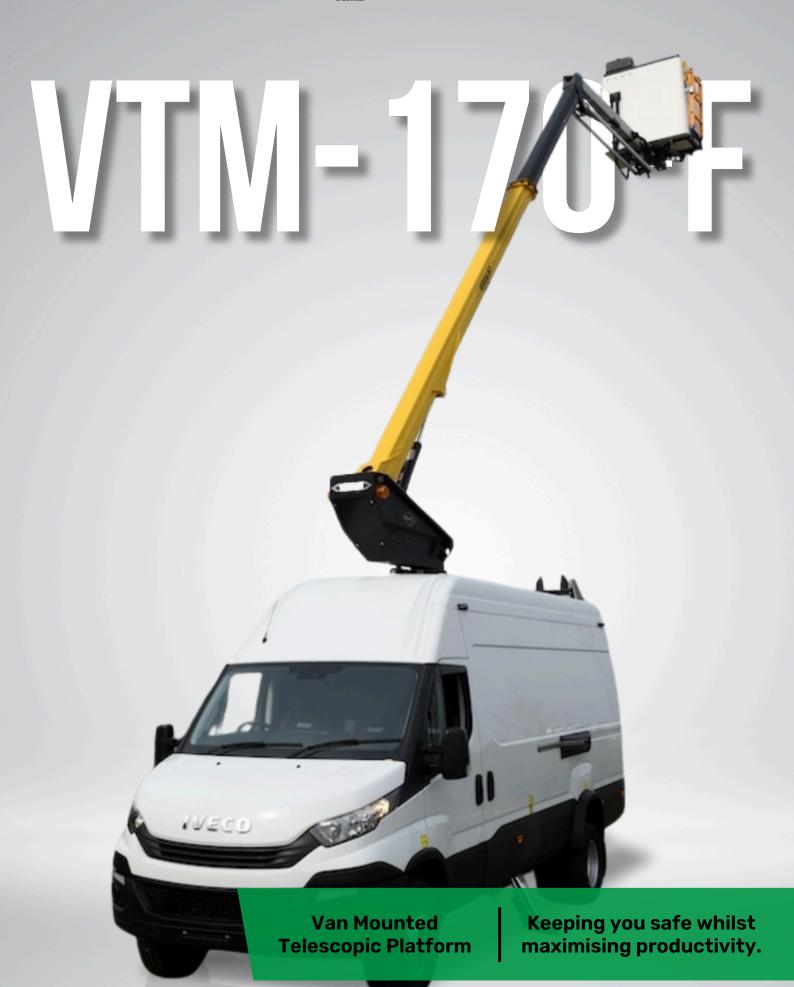

# VTM-170-F | VAN-MOUNTED

### **Technical Specifications**

|             | Working Height             | 17m     |
|-------------|----------------------------|---------|
| <b>&gt;</b> | Platform Height            | 15m     |
| <b>&gt;</b> | Outreach                   | 10.5m   |
|             | Gross Vehicle Weight (GVW) | 7000kg  |
|             | Payload*                   | 2200kg  |
| >           | Bucket Capacity            | 230kg   |
| >           | Flyboom                    | 140°    |
| >           | Lift Rotation              | 360°    |
| >           | Height                     | 3700mm  |
|             | Length                     | 8465mm  |
| >           | Wheelbase                  | 4100mm  |
| <b>&gt;</b> | Slope Longitudinally       | 10°     |
| <b>&gt;</b> | Slope