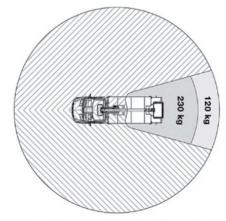

## **Options and Accessories**

- Bespoke storage racking
- Twin joystick LMC control system with LCD interface screen
- Walk-in or Duck-under bucket
- 1kV certified insulation
- Chapter 8 compliance
- Stabiliser controls from bucket
- Slew rotation interlock
- Reversing camera
- Bucket rotator 2 x 90° (reduced outreach)
- Limited working area without outriggers
- Optional 420° rotation

#### Diagrams

**Versalift Ireland Limited** Unit 55, Broomhill Dr, Tallaght, Dublin, D24 XT25, Ireland

#### Working envelope

Limited working area without outriggers (optional)

Phone: 0818 021 092 Email: sales@versalift.ie