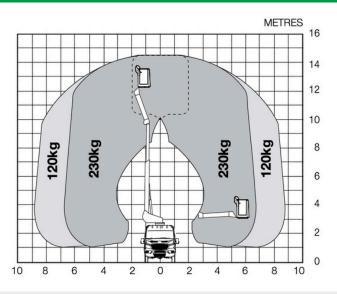

#### **Technical Specifications**

| $\geqslant$ | Working Height             | 14.6m   |
|-------------|----------------------------|---------|
| $\geqslant$ | Platform Height            | 12.6m   |
| $\geqslant$ | Outreach                   | 9.2m    |
| $\geqslant$ | Gross Vehicle Weight (GVW) | 5200kg  |
| $\geqslant$ | Payload*                   | 1500kg  |
| $\geqslant$ | Bucket Capacity            | 230kg   |
| $\geqslant$ | Flyboom                    | 140°    |
| $\geqslant$ | Lift Rotation              | 360°    |
| $\geqslant$ | Height                     | 3460mm  |
| $\geqslant$ | Length                     | 7309mm  |
| $\geqslant$ | Wheelbase                  | 3520Lmm |
| $\geqslant$ | Slope Longitudinally       | 10°     |
| $\geqslant$ | Slope Sideways             | 5°      |
| $\geqslant$ | Outriggers                 | A-Frame |

#### Diagrams

**Versalift Ireland Limited** Unit 55, Broomhill Dr, Tallaght, Dublin, D24 XT25, Ireland

#### Working envelope

Limited working area without outriggers (optional)

Phone: 0818 021 092 Email: sales@versalift.ie