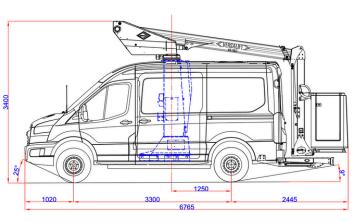

# **Technical Specifications**

| <b>&gt;</b> | Working Height             | 13.5m   |
|-------------|----------------------------|---------|
| <b>&gt;</b> | Platform Height            | 11.5m   |
| <b>&gt;</b> | Outreach                   | 8.4m    |
| <b>&gt;</b> | Gross Vehicle Weight (GVW) | 3,500kg |
|             | Payload*                   | 380kg   |
|             | Bucket Capacity            | 230kg   |
|             | Flyboom                    | 140°    |
| >           | Lift Rotation              | 360°    |
|             | Height                     | 6790mm  |
|             | Length                     | 3400mm  |
| <b>&gt;</b> | Wheelbase                  | 3300mm  |
| >           | Slope Longitudinally       | 3°      |
|             | Slope Sideways             | 5°      |
|             | Outriggers                 | A-Frame |

# Diagrams

Phone: 0818 021 092

Email: sales@versalift.ie