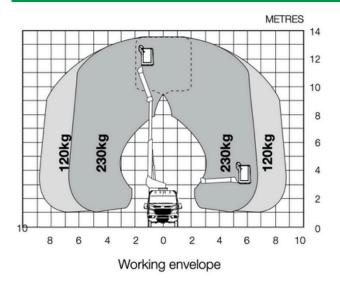

# **Technical Specifications**

| <b>&gt;</b> | Working Height             | 13.5m   |
|-------------|----------------------------|---------|
| <b>&gt;</b> | Platform Height            | 11.5m   |
| <b>&gt;</b> | Outreach                   | 8.4m    |
| <b>&gt;</b> | Gross Vehicle Weight (GVW) | 3,500kg |
|             | Payload*                   | 380kg   |
|             | Bucket Capacity            | 230kg   |
|             | Flyboom                    | 140°    |
| >           | Lift Rotation              | 360°    |
|             | Height                     | 6790mm  |
|             | Length                     | 3400mm  |
| <b>&gt;</b> | Wheelbase                  | 3300mm  |
| >           | Slope Longitudinally       | 3°      |
|             | Slope Sideways             | 5°      |
|             | Outriggers                 | A-Frame |

# Diagrams

Phone: 0818 021 092

Email: sales@versalift.ie