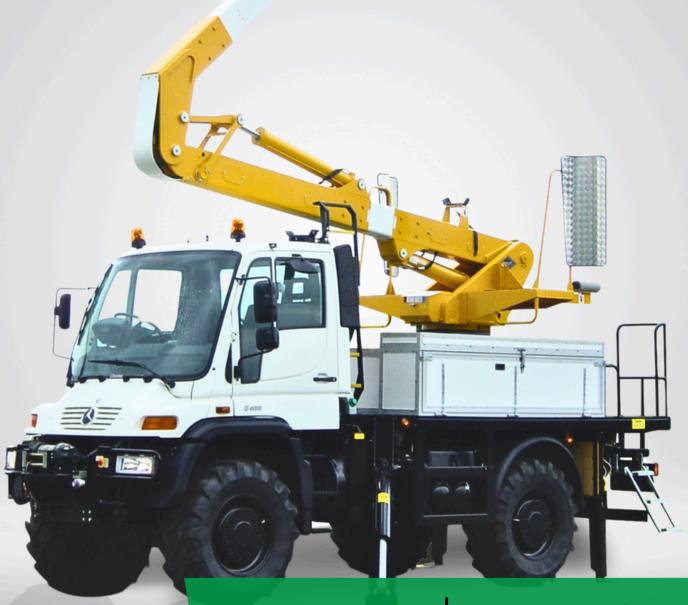

# MOEES SWL 130 Kg.

Insulated Telescopic Platform

Keeping you safe whilst maximising productivity.

# **VOE-36-MHI | INSULATED**

### **Technical Specifications**

|             | Working Height             | 13.3m         |
|-------------|----------------------------|---------------|
|             | Platform Height            | 11.3m         |
|             | Outreach                   | 9.3 / 7.3m    |
| $\geqslant$ | Gross Vehicle Weight (GVW) | 12,500kg      |
| <b>&gt;</b> | Bucket Capacity            | 300/200/100kg |
|             | Flyboom                    | 180°          |
|             | Lift Rotation              | 360°          |
| $\geqslant$ | Height                     | 3770mm        |
| >           | Length                     | 6855mm        |
| <b>&gt;</b> | Wheelbase                  | 3860mm        |
| >           | Outriggers                 | A-Frame       |
|             |                            |               |