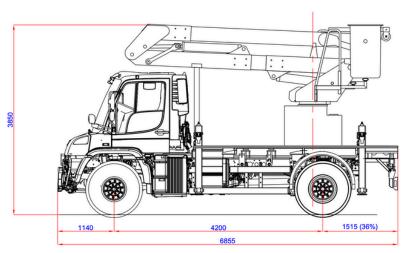

### **Technical Specifications**

|             | Working Height             | 13.3m         |
|-------------|----------------------------|---------------|
|             | Platform Height            | 11.3m         |
|             | Outreach                   | 9.3 / 7.3m    |
| $\geqslant$ | Gross Vehicle Weight (GVW) | 12,500kg      |
| <b>&gt;</b> | Bucket Capacity            | 300/200/100kg |
|             | Flyboom                    | 180°          |
|             | Lift Rotation              | 360°          |
| $\geqslant$ | Height                     | 3770mm        |
| >           | Length                     | 6855mm        |
| <b>&gt;</b> | Wheelbase                  | 3860mm        |
| >           | Outriggers                 | A-Frame       |
|             |                            |               |

# Diagrams

Phone: 0818 021 092

Email: sales@versalift.ie