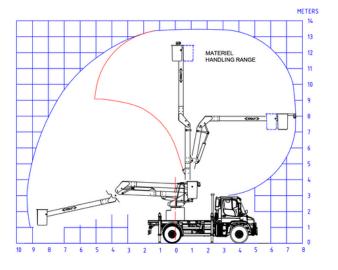

### **Technical Specifications**

|             | Working Height             | 13.3m         |
|-------------|----------------------------|---------------|
|             | Platform Height            | 11.3m         |
|             | Outreach                   | 9.3 / 7.3m    |
| $\geqslant$ | Gross Vehicle Weight (GVW) | 12,500kg      |
| <b>&gt;</b> | Bucket Capacity            | 300/200/100kg |
|             | Flyboom                    | 180°          |
|             | Lift Rotation              | 360°          |
| $\geqslant$ | Height                     | 3770mm        |
| >           | Length                     | 6855mm        |
| <b>&gt;</b> | Wheelbase                  | 3860mm        |
| >           | Outriggers                 | A-Frame       |
|             |                            |               |

# Diagrams

Phone: 0818 021 092

Email: sales@versalift.ie