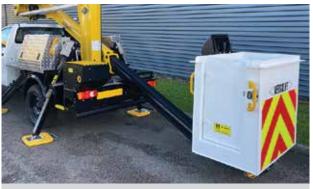

### Standard equipment

- Lightweight profiled boom, manufactured from ultra-high strength steel
- Fully hydraulic proportional control
- Double A-frame outriggers to front and rear
- 240kg SWL plastic walk-in bucket
- Zero tail-swing on knuckle
- · Access to bucket when in dock or from ground
- 1kV certified insulation
- 12V DC emergency lowering system
- Emergency manual hand pump
- Low travel height <2.6m
- On and off road
- · Towing capability
- Euro 6 compliance
- National Small Series Type Approved (NSSTA) allowing fast delivery
- Two year warranty

## Diagrams

Working envelope at 230kg bucket SWL

Double A-frame outriggers front and rear for compact setup

Easy to use fully hydraulic proportional control

Technical information is subject to change without notice. Images may show optional equipment. \*Subject to options fitted The photographs in this brochure are for promotional purposes only. Specifications are subject to change without notice.