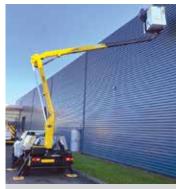

# **VERSALIFT**VTA135-H

Low voltage pick-up mounted platform

Toyota Hilux

**3.5T GVW** 

Articulated boom

Fully hydraulic controls

A-Frame outriggers

Walk-in bucket

On & off road

Euro 6 compliance