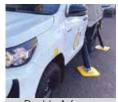

### Standard equipment

- Lightweight profiled boom, manufactured from ultra-high strength steel
- Fully hydraulic proportional control
- Double A-frame outriggers to front and rear
- 240kg SWL plastic walk-in bucket
- Zero tail-swing on knuckle
- · Access to bucket when in dock or from ground
- 1kV certified insulation
- 12V DC emergency lowering system
- Emergency manual hand pump
- Low travel height <2.6m
- On and off road
- · Towing capability
- Euro 6 compliance
- National Small Series Type Approved (NSSTA) allowing fast delivery
- Two year warranty