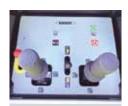

### Key features

Manufactured from ultra-high strength steel, the Versalift profiled boom delivers exceptional rigidity and smooth operation on this low travel height platform.

Hydraulic 12V DC emergency ground controls and emergency hand pump all located within a separate compartment to maximise bed space

## Diagrams

Working envelope at 230kg bucket SWL

Double A-frame outriggers front and rear for compact setup

Easy to use fully hydraulic proportional control

Technical information is subject to change without notice. Images may show optional equipment. \*Subject to options fitted The photographs in this brochure are for promotional purposes only. Specifications are subject to change without notice.