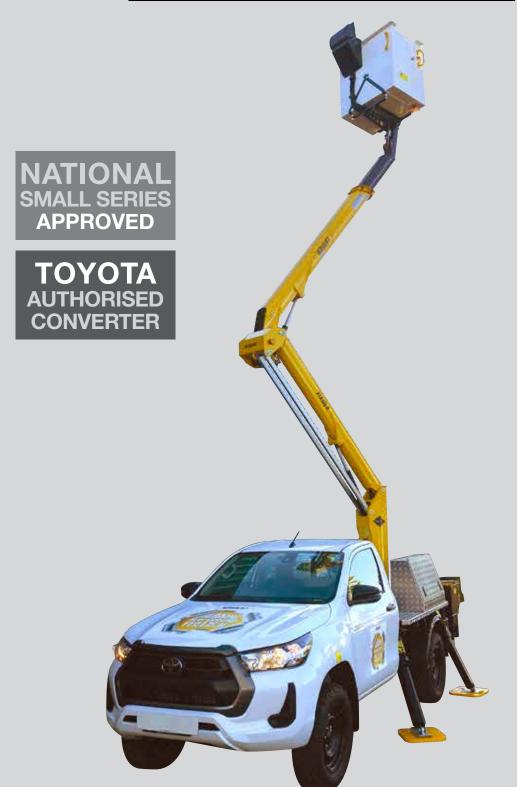

# **VERSALIFT**VTA135-H

Low voltage pick-up mounted platform

Toyota Hilux

**3.5T GVW** 

Articulated boom

Fully hydraulic controls

A-Frame outriggers

Walk-in bucket

## Specifications 3.5T GVW Toyota Hilux Working height 13.6m Platform height 11.6m Maximum outreach 6.4m Maximum bucket capacity 230kg GVW 3500kg Maximum slope 3°/ 5°°

### Key features

Manufactured from ultra-high strength steel, the Versalift profiled boom delivers exceptional rigidity and smooth operation on this low travel height platform.

Hydraulic 12V DC emergency ground controls and emergency hand pump all located within a separate compartment to maximise bed space

Safe access to bucket when in dock or from ground

Zero tail swing on knuckle