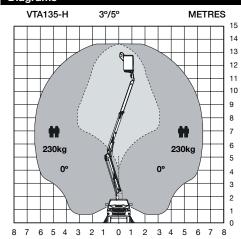

## Specifications 3.5T GVW Toyota Hilux Working height 13.6m Platform height 11.6m Maximum outreach 6.4m Maximum bucket capacity 230kg GVW 3500kg Maximum slope 3°/ 5°°

## Diagrams

Working envelope at 230kg bucket SWL

Double A-frame outriggers front and rear for compact setup

Easy to use fully hydraulic proportional control

Technical information is subject to change without notice. Images may show optional equipment. \*Subject to options fitted The photographs in this brochure are for promotional purposes only. Specifications are subject to change without notice.