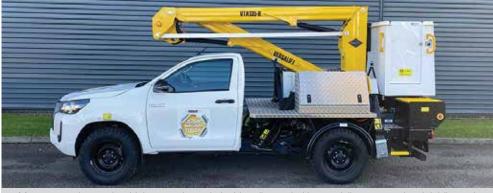

# **VERSALIFT**VTA135-H

Low voltage pick-up mounted platform

Toyota Hilux

**3.5T GVW** 

Articulated boom

Fully hydraulic controls

A-Frame outriggers

Walk-in bucket

### Standard equipment

- Lightweight profiled boom, manufactured from ultra-high strength steel
- Fully hydraulic proportional control
- Double A-frame outriggers to front and rear
- 240kg SWL plastic walk-in bucket
- Zero tail-swing on knuckle
- · Access to bucket when in dock or from ground
- 1kV certified insulation
- 12V DC emergency lowering system
- Emergency manual hand pump
- Low travel height <2.6m
- On and off road
- · Towing capability
- Euro 6 compliance
- National Small Series Type Approved (NSSTA) allowing fast delivery
- Two year warranty