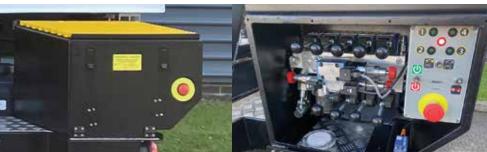

### Key features

Manufactured from ultra-high strength steel, the Versalift profiled boom delivers exceptional rigidity and smooth operation on this low travel height platform.

Hydraulic 12V DC emergency ground controls and emergency hand pump all located within a separate compartment to maximise bed space

### Standard equipment

- Lightweight profiled boom, manufactured from ultra-high strength steel
- Fully hydraulic proportional control
- Double A-frame outriggers to front and rear
- 240kg SWL plastic walk-in bucket
- Zero tail-swing on knuckle
- · Access to bucket when in dock or from ground
- 1kV certified insulation
- 12V DC emergency lowering system
- Emergency manual hand pump
- Low travel height <2.6m
- On and off road
- · Towing capability
- Euro 6 compliance
- National Small Series Type Approved (NSSTA) allowing fast delivery
- Two year warranty