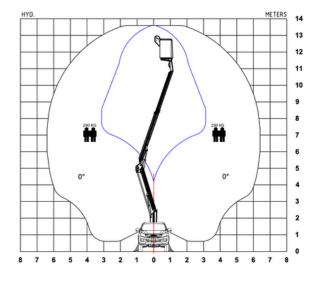

# **Technical Specifications**

| >           | Working Height             | 13.6m          |
|-------------|----------------------------|----------------|
| <b>&gt;</b> | Platform Height            | 11.6m          |
| <b>&gt;</b> | Outreach                   | 6.4m           |
| <b>&gt;</b> | Gross Vehicle Weight (GVW) | 3500kg         |
|             | Payload*                   | 555kg          |
| <b>&gt;</b> | Bucket Capacity            | 230kg          |
| >           | Flyboom                    | N/A            |
| <b>&gt;</b> | Lift Rotation              | 370°           |
| >           | Height                     | 2500mm         |
| <b>&gt;</b> | Length                     | 5575mm         |
| <b>&gt;</b> | Wheelbase                  | 3125mm         |
| >           | Slope Longitudinally       | 5°             |
|             | Slope Sideways             | 3°             |
| <b>&gt;</b> | Outriggers                 | Double A-Frame |