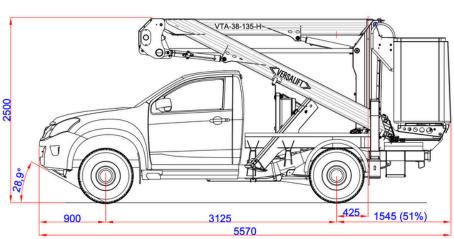

# **Technical Specifications**

| >           | Working Height             | 13.6m          |
|-------------|----------------------------|----------------|
| <b>&gt;</b> | Platform Height            | 11.6m          |
| <b>&gt;</b> | Outreach                   | 6.4m           |
| <b>&gt;</b> | Gross Vehicle Weight (GVW) | 3500kg         |
|             | Payload*                   | 555kg          |
| <b>&gt;</b> | Bucket Capacity            | 230kg          |
| >           | Flyboom                    | N/A            |
| <b>&gt;</b> | Lift Rotation              | 370°           |
| >           | Height                     | 2500mm         |
| <b>&gt;</b> | Length                     | 5575mm         |
| <b>&gt;</b> | Wheelbase                  | 3125mm         |
| >           | Slope Longitudinally       | 5°             |
|             | Slope Sideways             | 3°             |
| <b>&gt;</b> | Outriggers                 | Double A-Frame |